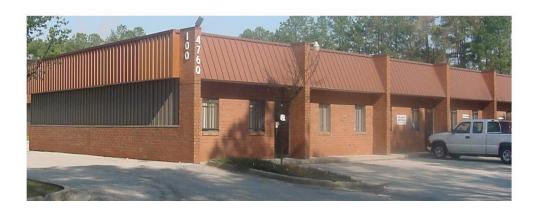

# INDUSTRIAL BUILDINGS: 4742, 4744, 4746, 4748 & 4750 Hammermill Road Tucker, Georgia 30084

### **Hammermill Place**

- 1,000 2,000 s.f. Warehouse Building
- Below Market Price
- Park at your Front Door
- Drive-In, Drive-Up and Dock Doors
- Located at Stone Mountain Freeway and Mountain Industrial Blvd.
- Brick Exterior

# **Executive Summary**

4742-4750 Hammermill Road Tucker, GA 30084

| Land Area       | 6.17 acres zoned M-1 – light industrial             |  |  |
|-----------------|-----------------------------------------------------|--|--|
| Building Size   | 46,000 s.f., 5 one story warehouse buildings        |  |  |
| Building Age    | Built in 1984                                       |  |  |
| Parking         | 146 spaces or 3.17/1000                             |  |  |
| Lease Term      | 3 years                                             |  |  |
| Lease Price     | \$16.95 s.f. net of electric and inside maintenance |  |  |
| Warehouse Doors | Dock, Drive-in, Drive-up                            |  |  |
| Buildout        | minimal                                             |  |  |