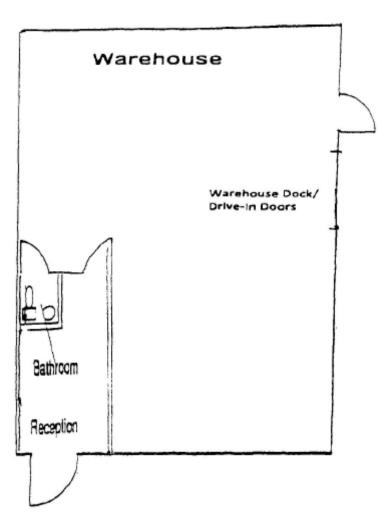

### **Suite 101**

1,000 s.f.

### Suite 304

1,500 s.f.

# Suite 404 Warehouse Warehouse Office Reception Office

2,000 s.f.

### **Suite 502**

2,000 s.f.