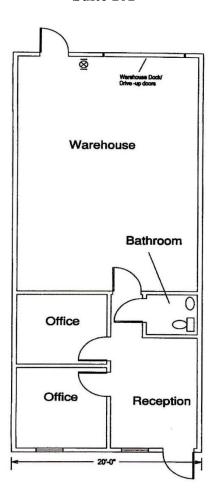

### **Suite 101**

1,000 s.f.

# Suite 404 Warehouse Warehouse Office Reception Office

2,000 s.f.