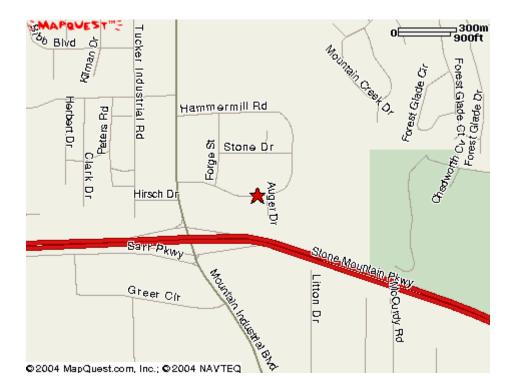

e1.com

4742-4750 Hammermill Road Tucker, GA 30084

# Suite 404 Warehouse Warehouse Office Reception Office

2,000 s.f.

### Gloria S. Woods

Advance Realty Service, Inc. 770-220-2626

gloria.woods@advance1.com www.advancerealty.net

4742-4750 Hammermill Road Tucker, GA 30084

### **Suite 502**



2,000 s.f.

### Gloria S. Woods Advance Realty Service, Inc. 770-220-2626

gloria.woods@advance1.com

# Survey

# 4742-4750 Hammermill Road Tucker, GA 30084



### Gloria S. Woods

Advance Realty Service, Inc. 770-220-2626

gloria.woods@advance1.com w

# Satellite Map

4742-4750 Hammermill Road Tucker, GA 30084



### Gloria S. Woods Advance Realty Service, Inc. 770-220-2626

gloria.woods@advance1.com www.advancerealty.net

# Location

Hammermill Place 4742-4750 Hammermill Road Tucker, GA 30084



## Gloria S. Woods Advance Realty Service, Inc.

770-220-2626

gloria.woods@advance1.com